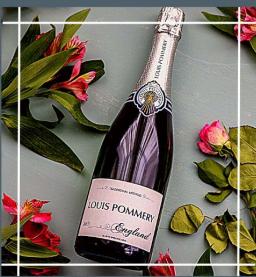

#### Fabulous Champagne Cream Tea

A flute of Louis Pommery

Finger Sandwiches

Scones, Cornish clotted cream, strawberry jam

Mini Cakes and Savouries

Tea or Coffee

- £39.95 net per person