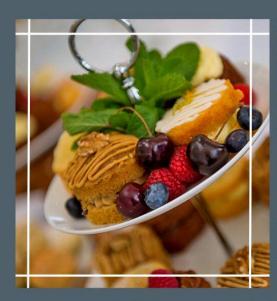

#### Our Savouries selection from -

Handmade mini scotch eggs

Handmade pork puff pastry sausage rolls

Goat's cheese and red onion chutney tartlets (v)

Mature Red Leicester cheese and spring onion quiche (v)