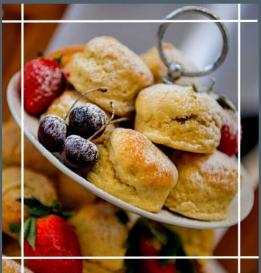

#### Traditional Cream Tea

Finger Sandwiches

Scones, Cornish clotted cream, strawberry jam

Mini Cakes and Savouries

Tea or Coffee

- £29.95 net per person