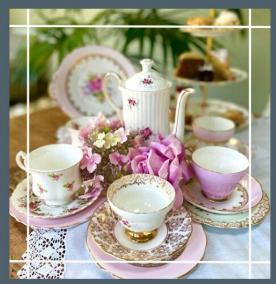

#### HIGH QUALITY AFTERNOON TEA

Beautifully presented on white crockery and two-tier cake stands.

Can be served together or split as a savoury then a sweet course.

Children's Afternoon Tea available up on a request with popular choices of savoury sandwiches, cake sandwiches!